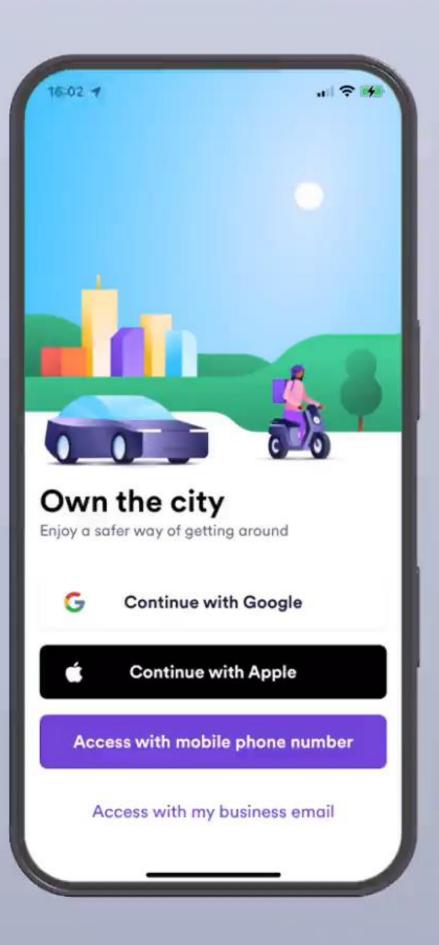

### Disrupting the industry with startup mindset

cabify

# More secure on-boarding processes

Automatic authentication of user data in the registration process, eliminating the need for manual validation or SMS codes.

CUSTOMER

CHANNEL PARTNERS

CSPs