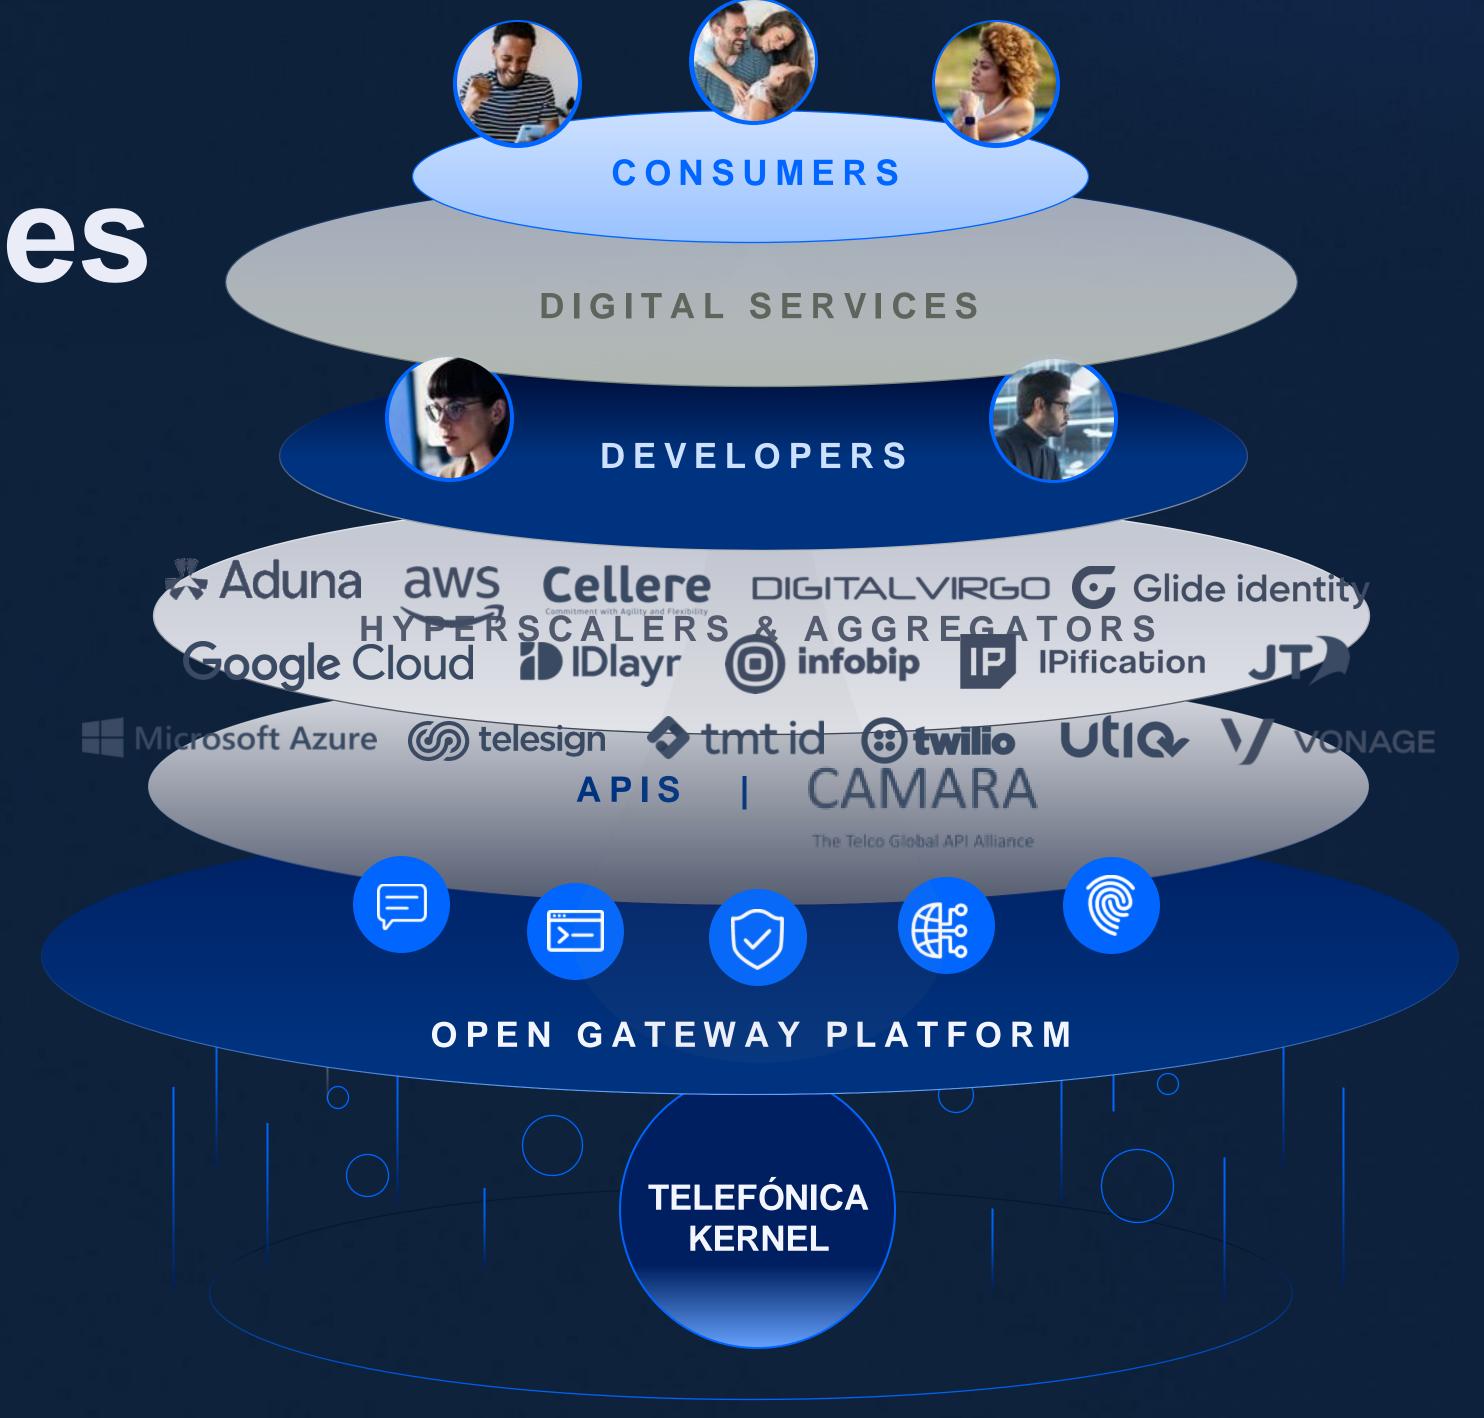

## Open Gateway digital services

## Open Gateway digital services

**Network** as a key platform to digital ecosystem

### The platform for new intelligent Digital Services: Kernel 2.0

SMART WIFI

WIFI

HGUS

11 M

LIVING APPS
Num. sessions
9M

## Uniting Telecom giants to revolutionize NetworkAPIS

A shared vision of building a global, open, and standardized API ecosystem to spur innovation in digital services.

docomo

enstream

orange™

T·-Mobile

verizon/