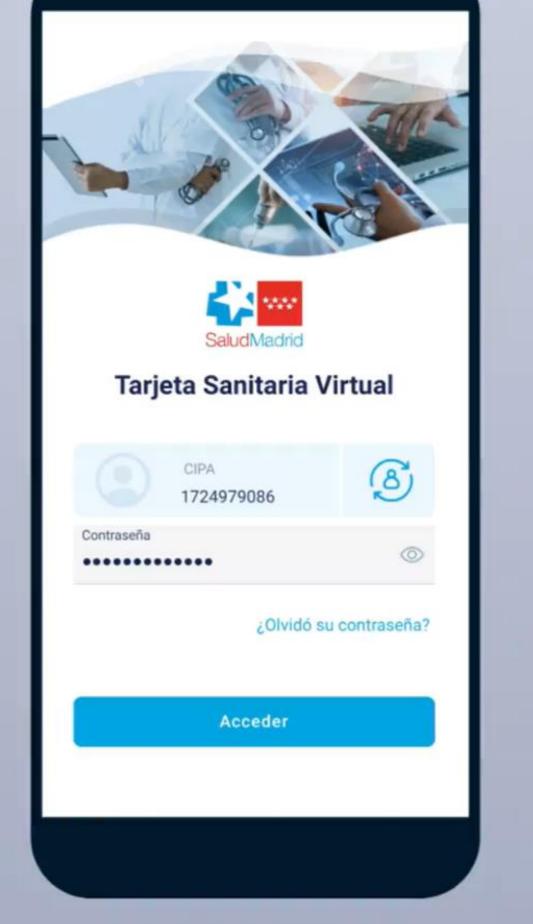

# Instant healthcare access without leaving the app

Access your healthcare services with automatic phone number authentication for a seamless and secure experience.

× MINSAIT

Regional Minister of Digitalization, Community of Madrid

## Community of Madrid virtual health card

accesses per year

Main features:

**P** 

Patient's clinical information

Medication

Video-consultations

Open Gateway improves the usability and accessibility of the application (adapting it to all types of users, regardless of their level of technological adoption)

2FA via SMS

Transparent 2FA with Number Verification