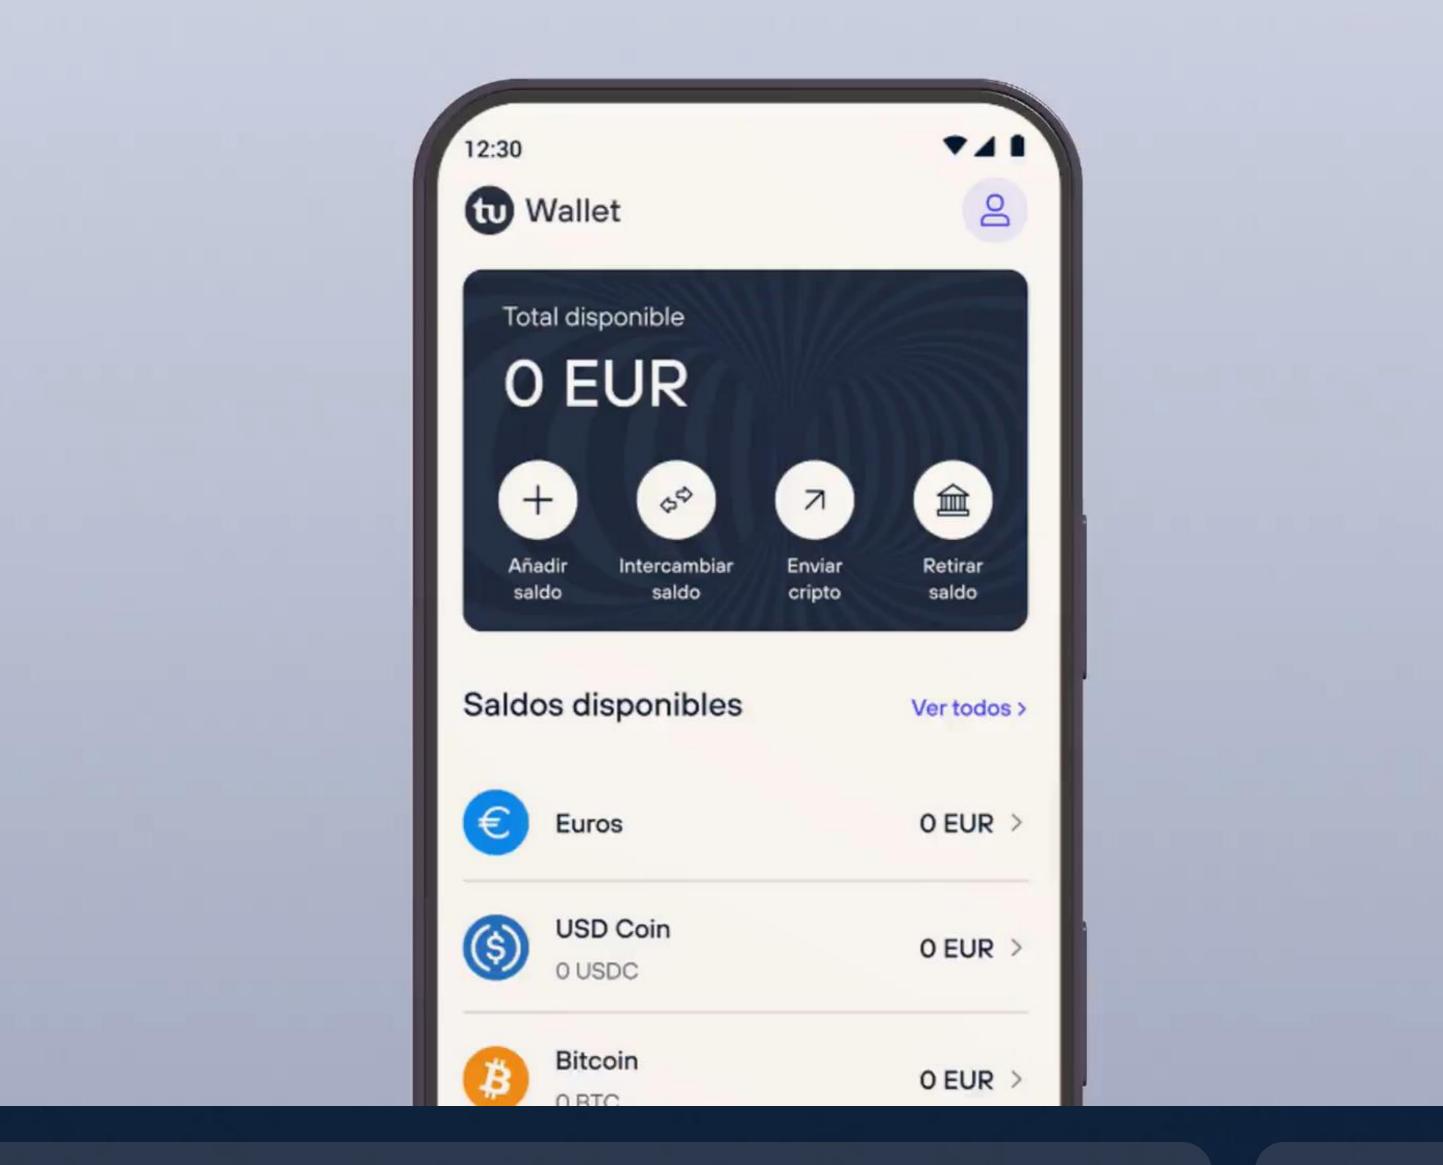

# An additional layer of security (for fintech)

Online fraud prevention through SIM-based device verification.

Instant detection of recent changes or SIM cloning.

CUSTOMER

CHANNEL PARTNERS

CSPs

Increased security by identifying suspicious changes and SIM cloning:

Real time detection.

Operator-drive security.

Seamless integration.