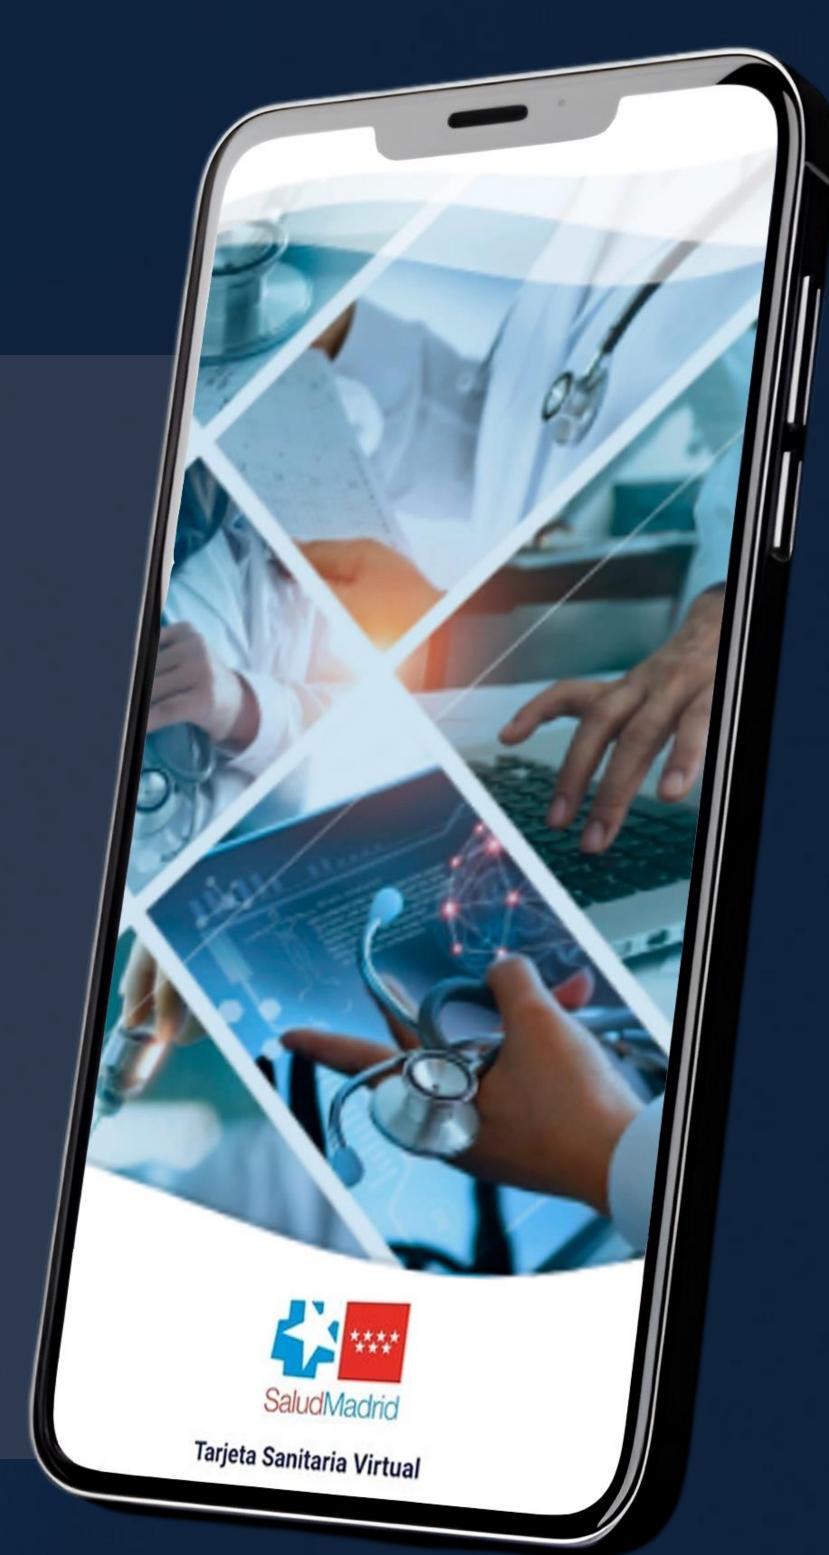

# Instant healthcare access without leaving the app

Access your healthcare services with automatic phone number authentication for a seamless and secure experience.

× MINSAIT

Regional Minister of Digitalization, Community of Madrid

## Community of Madrid virtual health card

accesses per year

Main features:

**P** 

Patient's clinical information

Medication

Video-consultations

Open Gateway improves the usability and accessibility of the application (adapting it to all types of users, regardless of their level of technological adoption)

2FA via SMS

Transparent 2FA with Number Verification