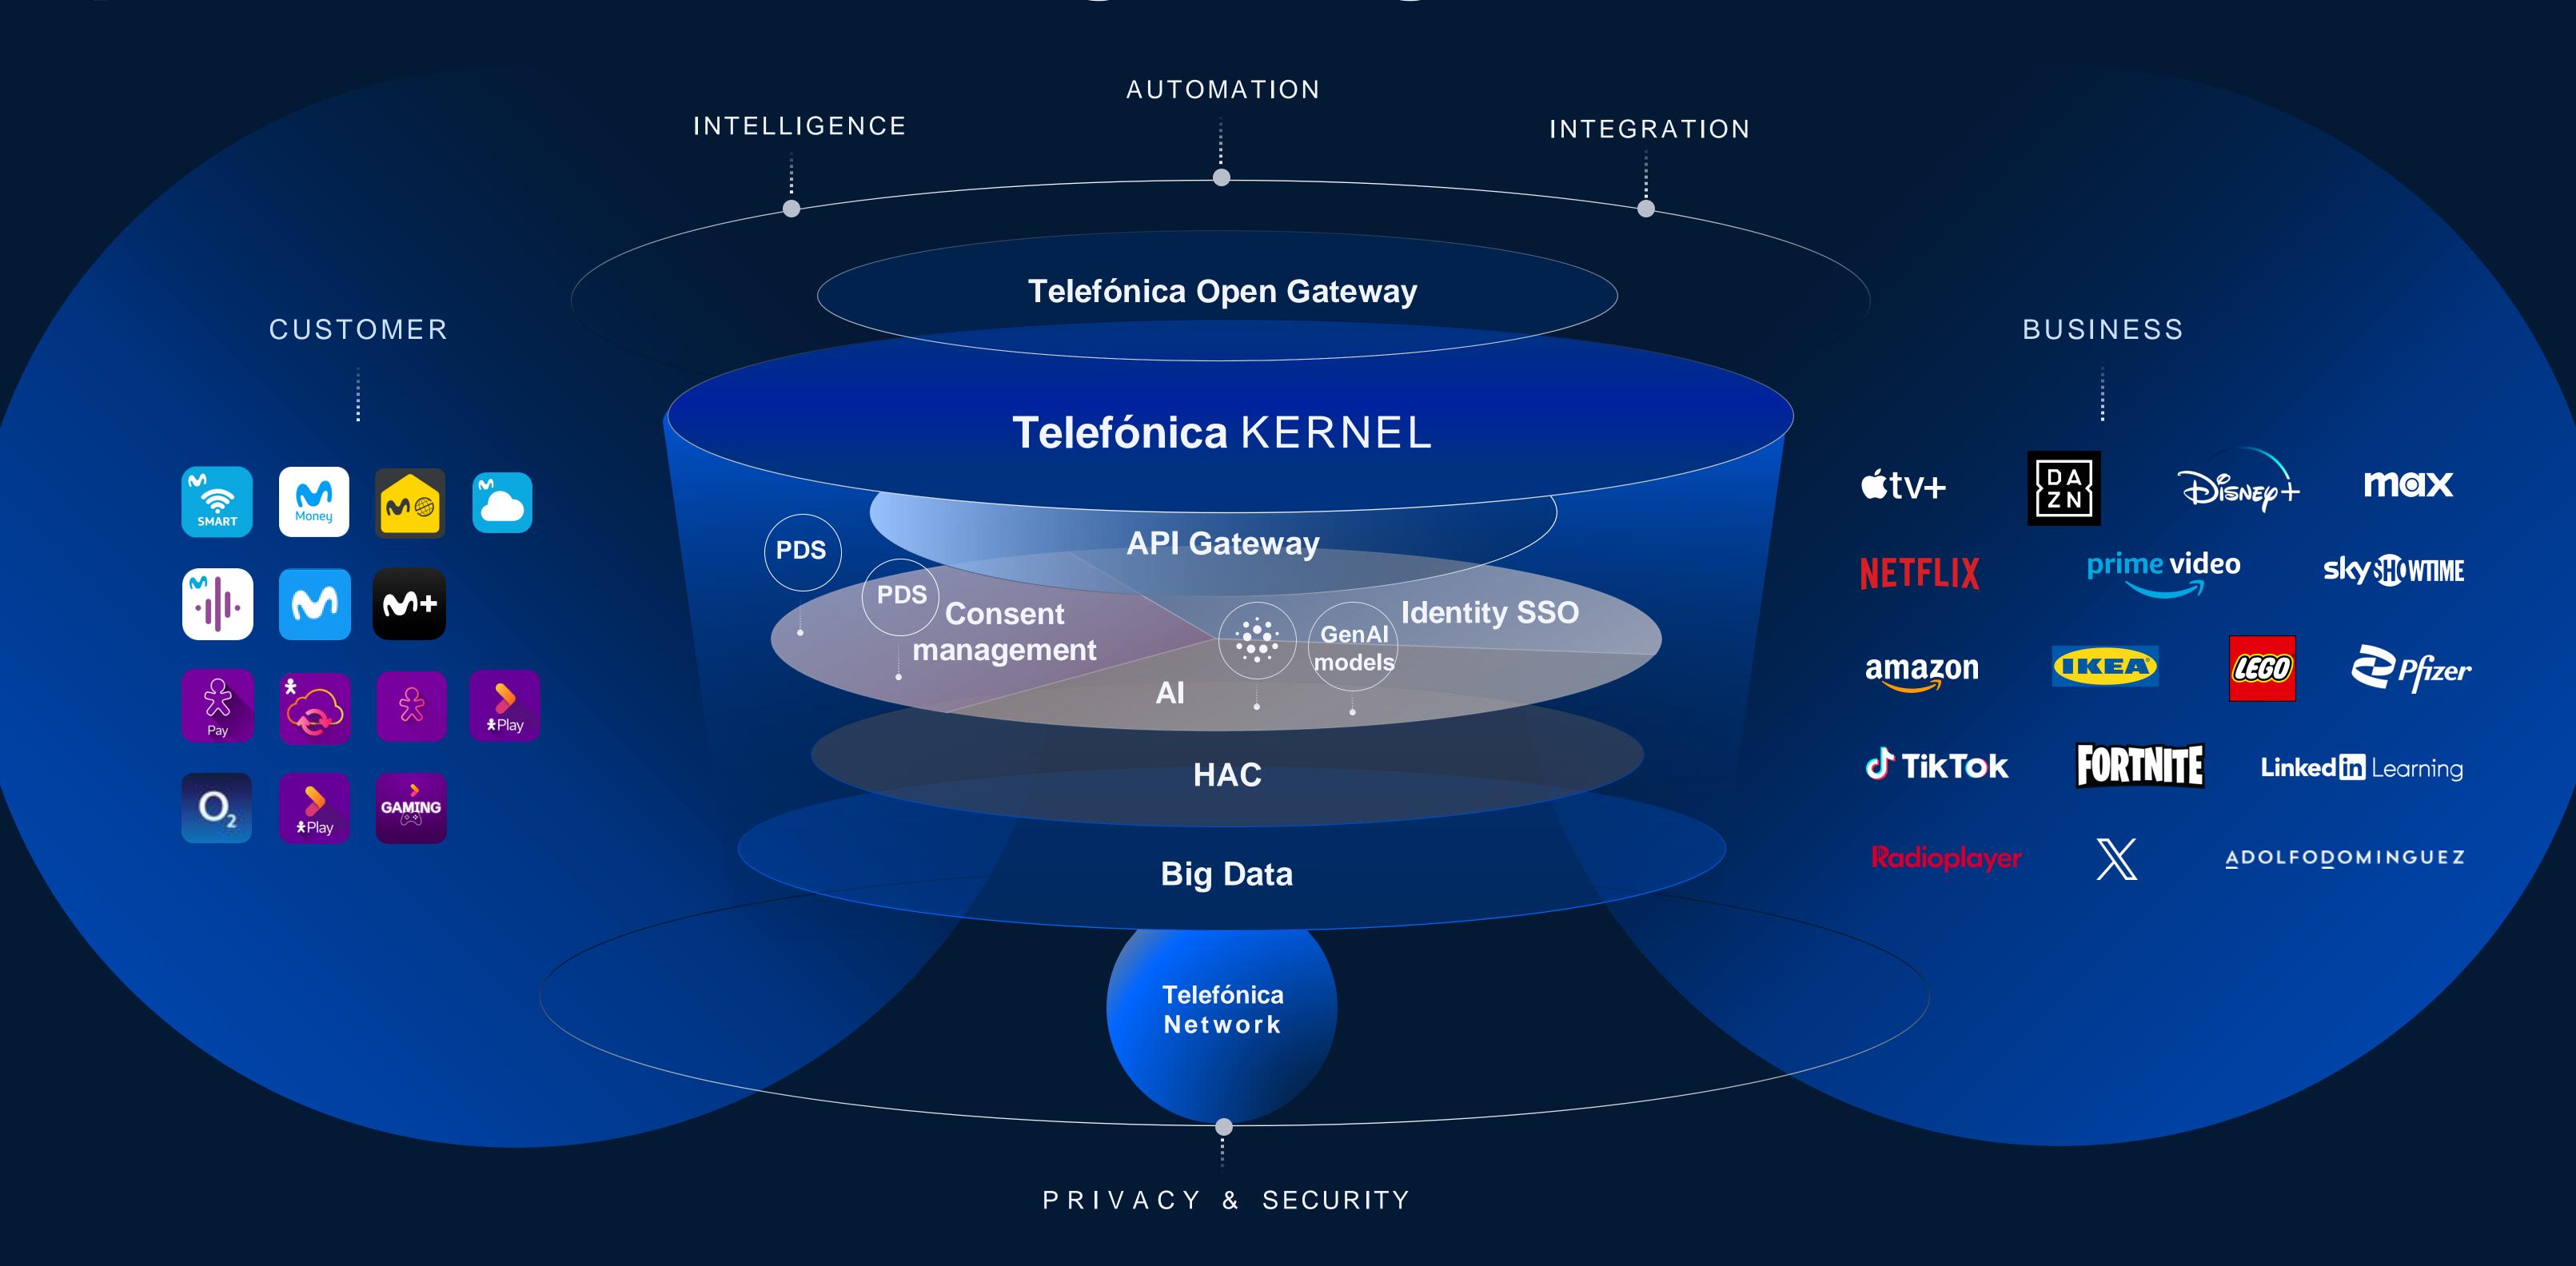

### The platform for new intelligent Digital Services: Kernel 2.0

SMART WIFI

WIFI

HGUS

11 M

LIVING APPS
Num. sessions
9M

Telefónica KERNEL

#### Telefónica KERNEL