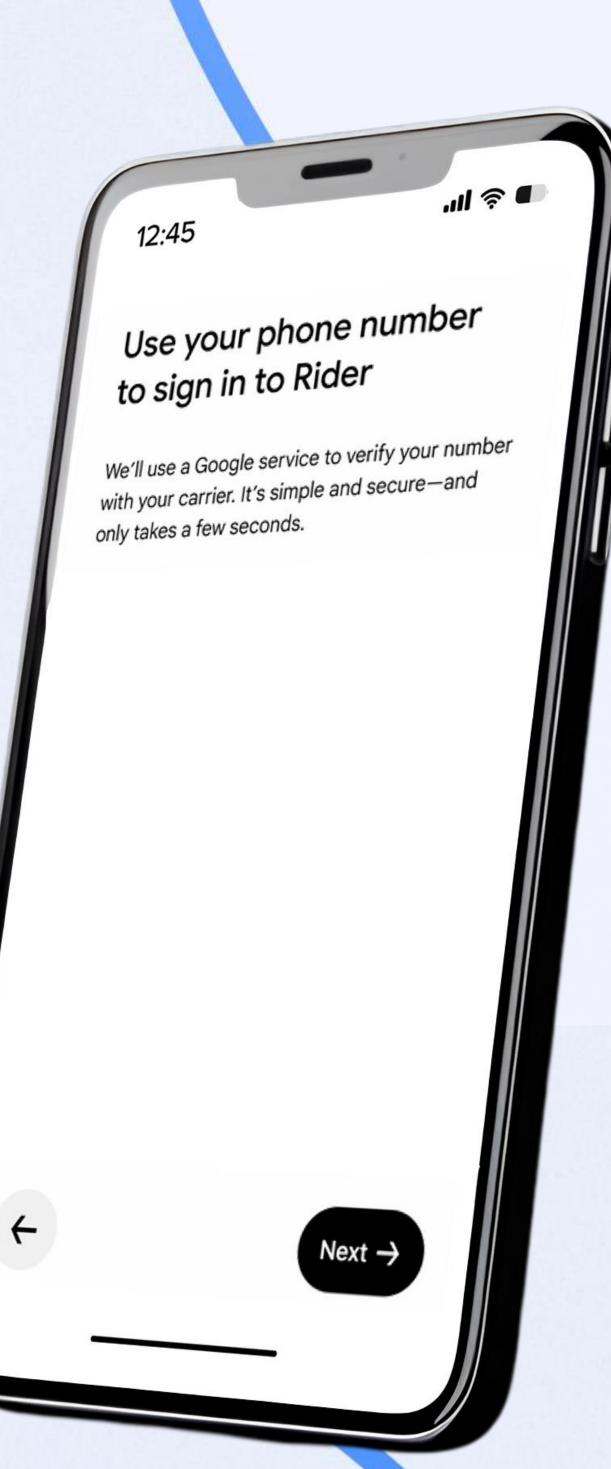

#### Seamless phone number verification

Identity verified instantly and securely, even on Wi-Fi or VPN, and enabled though Google Firebase to millions of developers.

Google Cloud Firebase

Operator Temporary Token is an encrypted, non-persistent and anonymous identifier that allows a third-party app to authenticate a device.

**Number Verification API** 