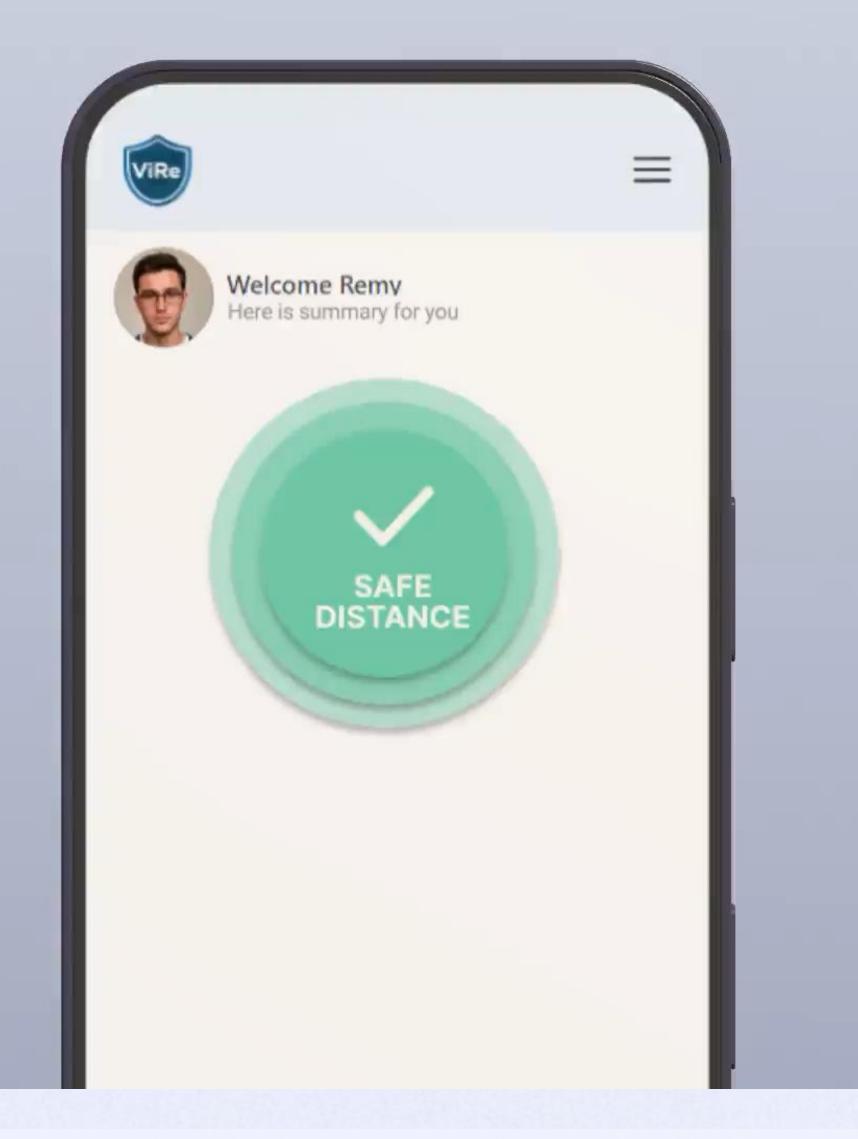

# An additional layer of security (for fintech)

Online fraud prevention through SIM-based device verification.

Instant detection of recent changes or SIM cloning.

CUSTOMER

CHANNEL PARTNERS

CSPs

Increased security by identifying suspicious changes and SIM cloning:

Real time detection.

Operator-drive security.

Seamless integration.