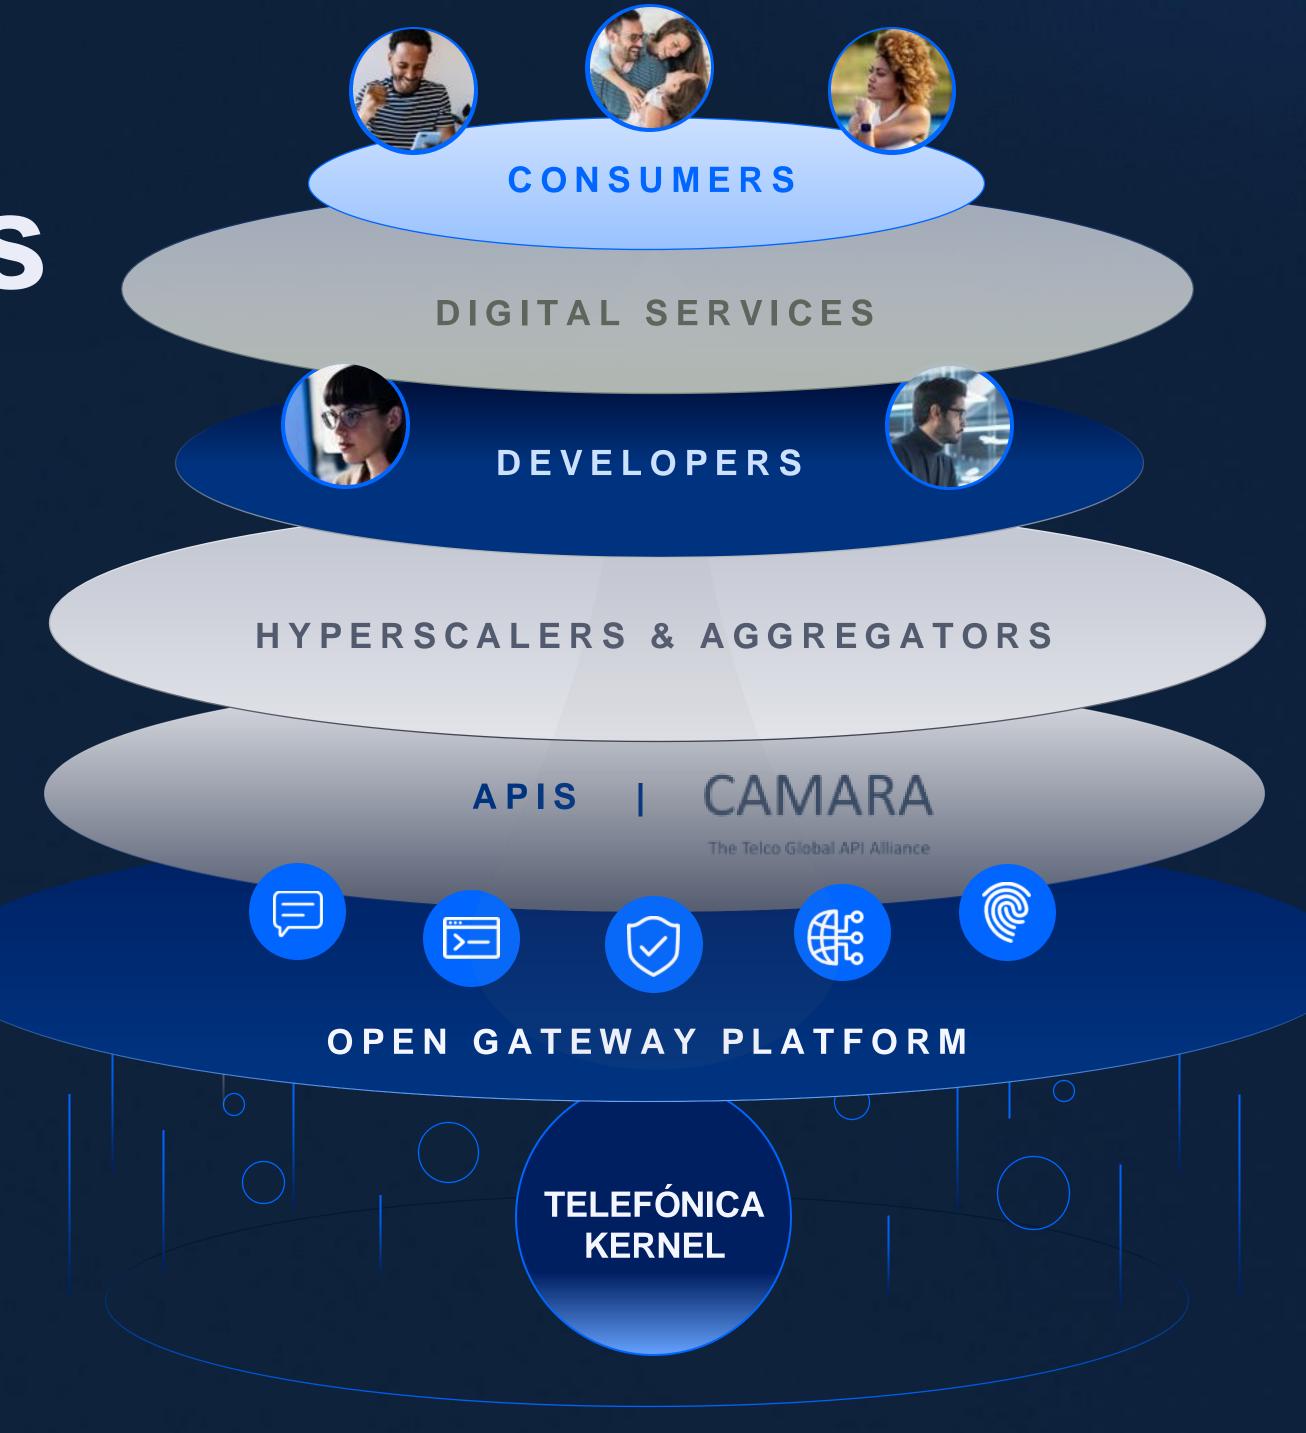

## Open Gateway digital services

## Open Gateway digital services

**Network** as a key platform to digital ecosystem

### The platform for new intelligent Digital Services: Kernel 2.0

SMART WIFI

WIFI

HGUS

11 M

LIVING APPS
Num. sessions
9M