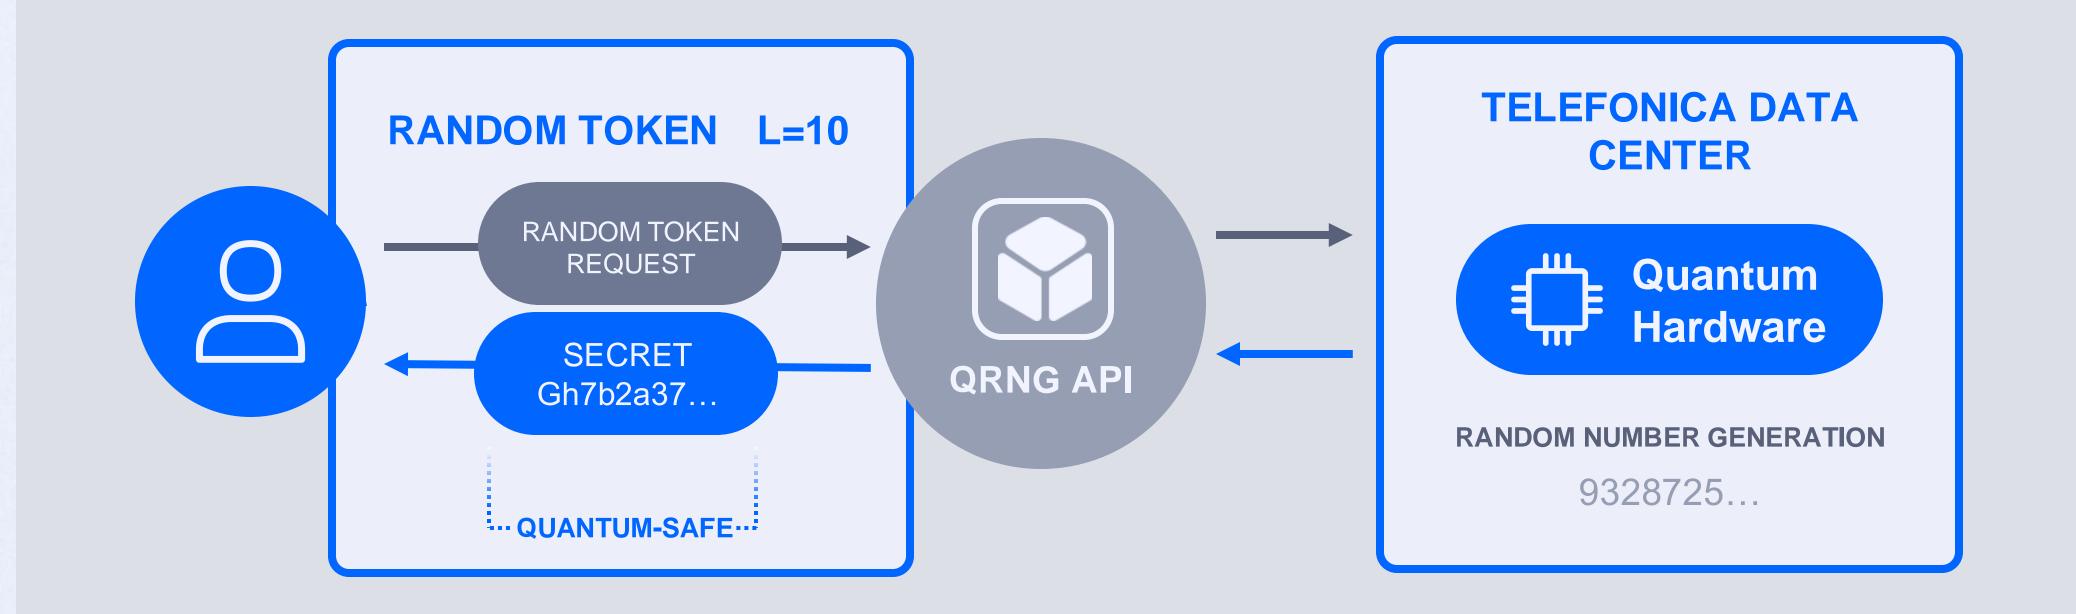

# New capabilities for new services: the strongest randomness foundation

Quantum-random number generation to strong security's services via API.

**Quantum-random Number API** 

**PRIVACY & SECURITY** 